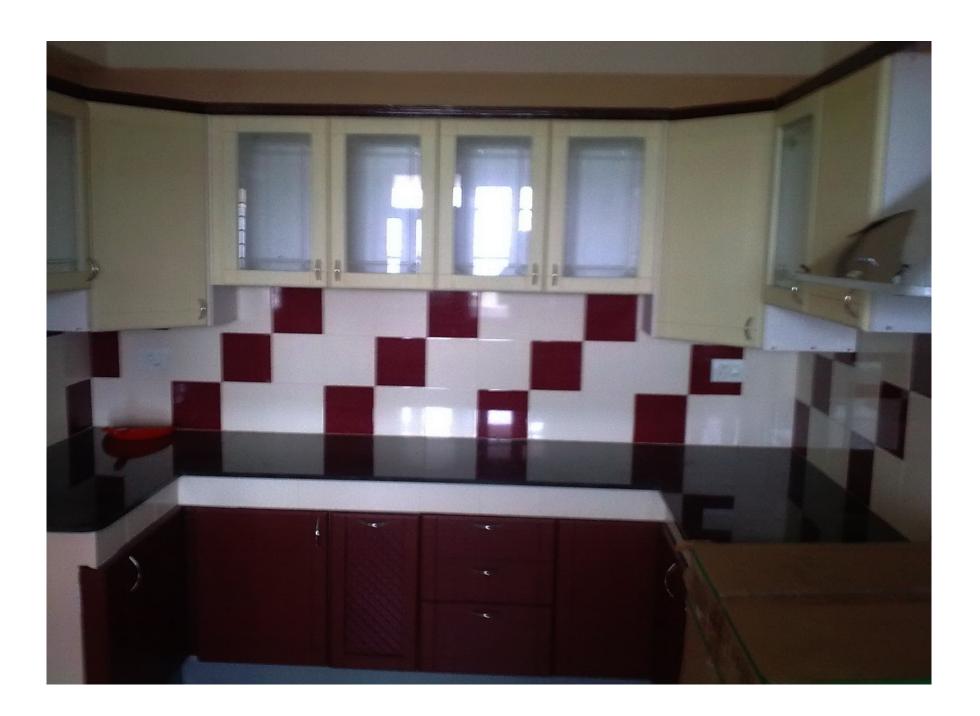

# **Products**

- We are in timber business for last two decades and have wide range of products like furniture, wardrobes, modular kitchens, wooden floorings, Doors frames and Shutters for residence. The doors and shutters for residence, kitchen and wardrobe units specially designed with high aesthetics and durability as the prime criteria, are suitable for modular system or for customised solutions and renovations work.
- Lumbercraft designs, manufacture, supply and install complete kitchen, pantry and wardrobe units in various combinations of solid wood, EX-CEL sheets and similar durable materials.
- We also deal in kitchen accessories manufactured by major international brands like Hittech & Faber.